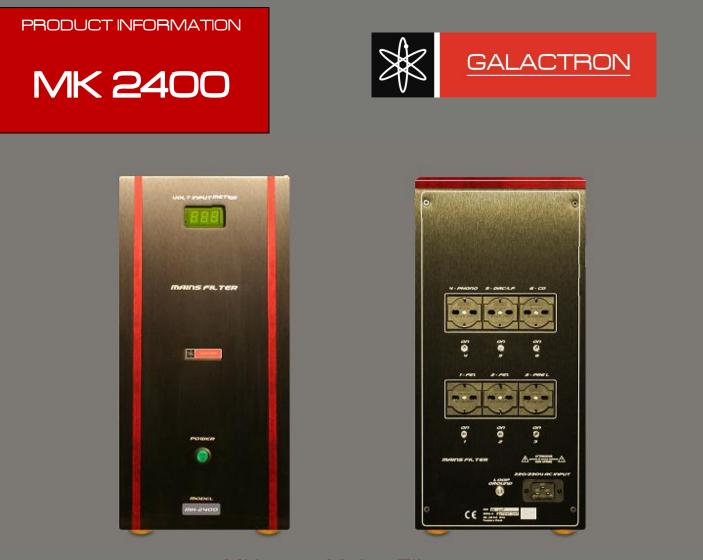

MK 2400 Mains Filter

Max Power Handling: 2400 Watts Total

Total dedicated filtered outputs: 6

1) & 2) Power Amplifier (max output power 1000W each)

3) Line Preamplifier + 4) Phono Preamplifier + 5) DAC (max. output power 300W on 3 outlets)

6) CD player (max. output power 100W)

PS: The 3,4&5 Output connectors (Line Pre, Phono Pre and DAC) are wired by a single Main Power Transformer with a maximum output power of 300W. You can use also a single output connector with a maximum load of 300W or you can share the load in different ways, without exceeding the maximum supported power of the transformer.